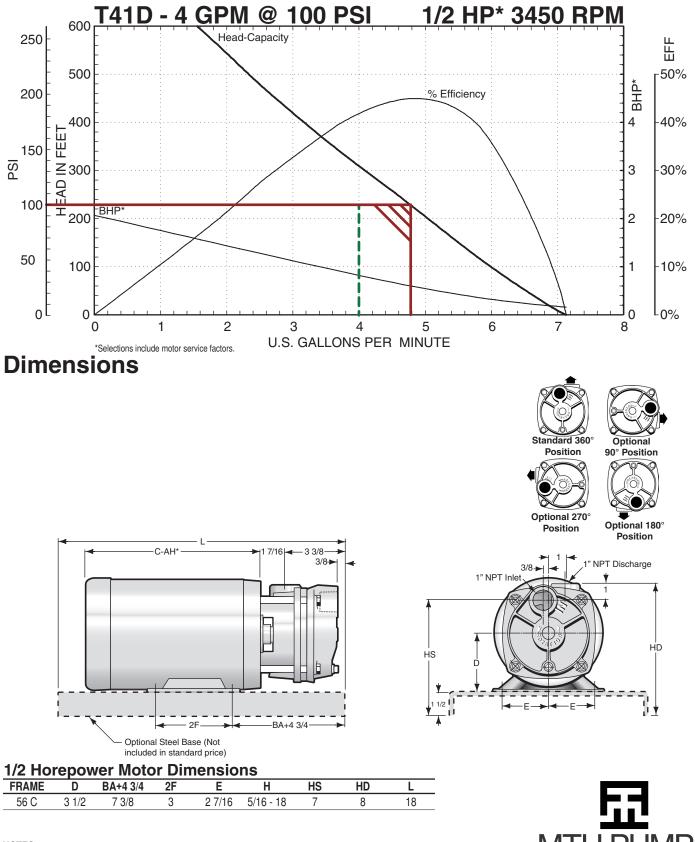

# T41D Jockey Pump Submittal Sheet **Performance Curve**

NOTES

All dimensions in inches. May vary ± ¼ inches. Not for construction purposes unless certified. \*See motor dimensions for "C-AH" dimension (Varies depending on motor enclosure).